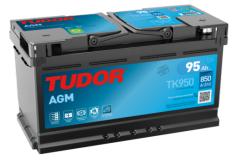

## **AGM TK950**

| Part number                    | TK950         |
|--------------------------------|---------------|
| Technology                     | AGM           |
| EAN/GTIN                       | 3661024055741 |
| Voltage                        | 12 V          |
| Capacity                       | 95.0 Ah       |
| CCA                            | 850 A         |
| Length                         | 353 mm        |
| Width                          | 175 mm        |
| Height                         | 190 mm        |
| Box size                       | L05           |
| Polarity                       | ETN 0         |
| Terminal Type                  | EN taper post |
| Hold Down                      | B13           |
| Weights (subject of variation) | 26.10 kg      |
|                                |               |