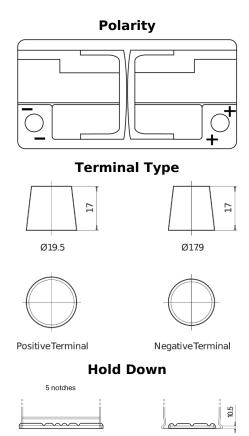

## **AGM TK950**

| Part number                    | TK950         |
|--------------------------------|---------------|
| Technology                     | AGM           |
| EAN/GTIN                       | 3661024055741 |
| Voltage                        | 12 V          |
| Capacity                       | 95.0 Ah       |
| CCA                            | 850 A         |
| Length                         | 353 mm        |
| Width                          | 175 mm        |
| Height                         | 190 mm        |
| Box size                       | L05           |
| Polarity                       | ETN 0         |
| Terminal Type                  | EN taper post |
| Hold Down                      | B13           |
| Weights (subject of variation) | 26.10 kg      |
|                                |               |