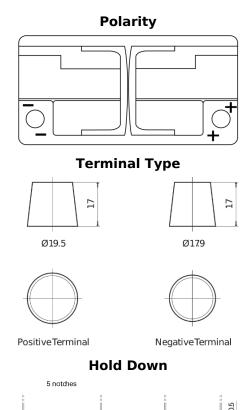

## **AGM TK960**

| Part number                    | TK960         |
|--------------------------------|---------------|
| Technology                     | AGM           |
| EAN/GTIN                       | 3661024057653 |
| Voltage                        | 12 V          |
| Capacity                       | 96.0 Ah       |
| CCA                            | 850 A         |
| Length                         | 353 mm        |
| Width                          | 175 mm        |
| Height                         | 190 mm        |
| Box size                       | L05           |
| Polarity                       | ETN 0         |
| Terminal Type                  | EN taper post |
| Hold Down                      | B13           |
| Weights (subject of variation) | 26.10 kg      |
|                                |               |