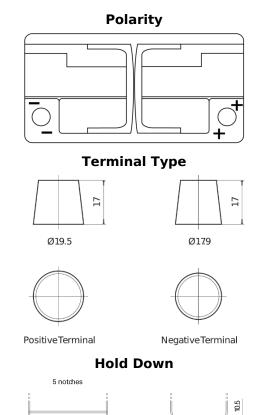

## **EFB TL1000**

| Part number                    | TL1000        |
|--------------------------------|---------------|
| Technology                     | EFB           |
| EAN/GTIN                       | 3661024057134 |
| Voltage                        | 12 V          |
| Capacity                       | 100.0 Ah      |
| CCA                            | 900 A         |
| Length                         | 353 mm        |
| Width                          | 175 mm        |
| Height                         | 190 mm        |
| Box size                       | L05           |
| Polarity                       | ETN 0         |
| Terminal Type                  | EN taper post |
| Hold Down                      | B13           |
| Weights (subject of variation) | 25.50 kg      |