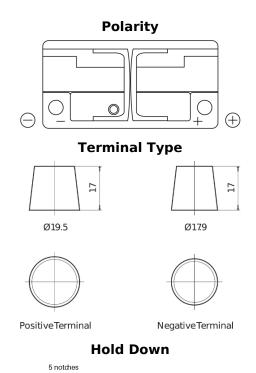

## **EFB TL1050**

| Part number                    | TL1050        |
|--------------------------------|---------------|
| Technology                     | EFB           |
| EAN/GTIN                       | 3661024057097 |
| Voltage                        | 12 V          |
| Capacity                       | 105.0 Ah      |
| CCA                            | 950 A         |
| Length                         | 392 mm        |
| Width                          | 175 mm        |
| Height                         | 190 mm        |
| Box size                       | L06           |
| Polarity                       | ETN 0         |
| Terminal Type                  | EN taper post |
| Hold Down                      | B13           |
| Weights (subject of variation) | 27.20 kg      |
|                                |               |