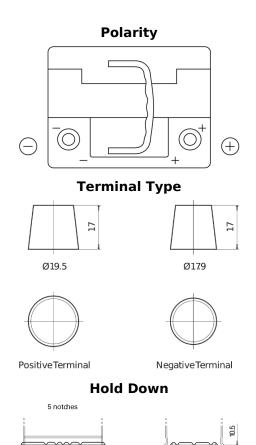

## **Batteries for Cars**

EFB TL550

| Part number                    | TL550         |
|--------------------------------|---------------|
| Technology                     | EFB           |
| EAN/GTIN                       | 3661024056670 |
| Voltage                        | 12 V          |
| Capacity                       | 55.0 Ah       |
| CCA                            | 540 A         |
| Length                         | 207 mm        |
| Width                          | 175 mm        |
| Height                         | 190 mm        |
| Box size                       | L01           |
| Polarity                       | ETN 0         |
| Terminal Type                  | EN taper post |
| Hold Down                      | B13           |
| Weights (subject of variation) | 14.10 kg      |
|                                |               |