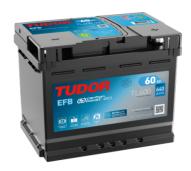

## **EFB TL600**

| Part number                    | TL600         |
|--------------------------------|---------------|
| Technology                     | EFB           |
| EAN/GTIN                       | 3661024055680 |
| Voltage                        | 12 V          |
| Capacity                       | 60.0 Ah       |
| CCA                            | 640 A         |
| Length                         | 242 mm        |
| Width                          | 175 mm        |
| Height                         | 190 mm        |
| Box size                       | L02           |
| Polarity                       | ETN 0         |
| Terminal Type                  | EN taper post |
| Hold Down                      | B13           |
| Weights (subject of variation) | 17.00 kg      |