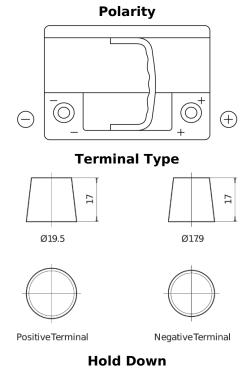

## **EFB TL600**

| Part number                    | TL600         |
|--------------------------------|---------------|
| Technology                     | EFB           |
| EAN/GTIN                       | 3661024055680 |
| Voltage                        | 12 V          |
| Capacity                       | 60.0 Ah       |
| CCA                            | 640 A         |
| Length                         | 242 mm        |
| Width                          | 175 mm        |
| Height                         | 190 mm        |
| Box size                       | L02           |
| Polarity                       | ETN 0         |
| Terminal Type                  | EN taper post |
| Hold Down                      | B13           |
| Weights (subject of variation) | 17.00 kg      |