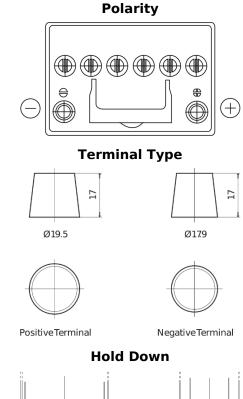

## **EFB TL604**

| Part number                    | TL604         |
|--------------------------------|---------------|
| Technology                     | EFB           |
| EAN/GTIN                       | 3661024056526 |
| Voltage                        | 12 V          |
| Capacity                       | 60.0 Ah       |
| CCA                            | 520 A         |
| Length                         | 230 mm        |
| Width                          | 173 mm        |
| Height                         | 222 mm        |
| Box size                       | D23           |
| Polarity                       | ETN 0         |
| Terminal Type                  | EN taper post |
| Hold Down                      | В0            |
| Weights (subject of variation) | 15.80 kg      |