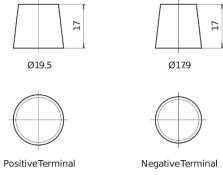

## **EFB TL652**

| Part number                    | TL652         |
|--------------------------------|---------------|
| Technology                     | EFB           |
| EAN/GTIN                       | 3661024056533 |
| Voltage                        | 12 V          |
| Capacity                       | 65.0 Ah       |
| CCA                            | 650 A         |
| Length                         | 278 mm        |
| Width                          | 175 mm        |
| Height                         | 175 mm        |
| Box size                       | LB3           |
| Polarity                       | ETN 0         |
| Terminal Type                  | EN taper post |
| Hold Down                      | B13           |
| Weights (subject of variation) | 16.20 kg      |