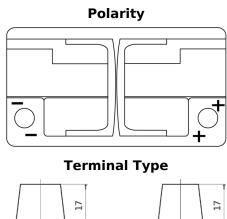

## **EFB TL652**

| Part number                    | TL652         |
|--------------------------------|---------------|
| Technology                     | EFB           |
| EAN/GTIN                       | 3661024056533 |
| Voltage                        | 12 V          |
| Capacity                       | 65.0 Ah       |
| CCA                            | 650 A         |
| Length                         | 278 mm        |
| Width                          | 175 mm        |
| Height                         | 175 mm        |
| Box size                       | LB3           |
| Polarity                       | ETN 0         |
| Terminal Type                  | EN taper post |
| Hold Down                      | B13           |
| Weights (subject of variation) | 16.20 kg      |