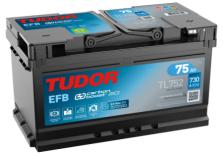

## **EFB TL752**

| Part number                    | TL752         |
|--------------------------------|---------------|
| Technology                     | EFB           |
| EAN/GTIN                       | 3661024056540 |
| Voltage                        | 12 V          |
| Capacity                       | 75.0 Ah       |
| CCA                            | 730 A         |
| Length                         | 315 mm        |
| Width                          | 175 mm        |
| Height                         | 175 mm        |
| Box size                       | LB4           |
| Polarity                       | ETN 0         |
| Terminal Type                  | EN taper post |
| Hold Down                      | B13           |
| Weights (subject of variation) | 18.60 kg      |