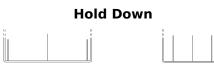

## **EFB TL754**

| Part number                    | TL754         |
|--------------------------------|---------------|
| Technology                     | EFB           |
| EAN/GTIN                       | 3661024057479 |
| Voltage                        | 12 V          |
| Capacity                       | 75.0 Ah       |
| CCA                            | 750 A         |
| Length                         | 260 mm        |
| Width                          | 173 mm        |
| Height                         | 222 mm        |
| Box size                       | D26           |
| Polarity                       | ETN 0         |
| Terminal Type                  | EN taper post |
| Hold Down                      | В0            |
| Weights (subject of variation) | 19.00 kg      |