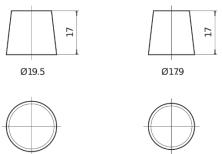

## **EFB TL754**

| Part number                    | TL754         |
|--------------------------------|---------------|
| Technology                     | EFB           |
| EAN/GTIN                       | 3661024057479 |
| Voltage                        | 12 V          |
| Capacity                       | 75.0 Ah       |
| CCA                            | 750 A         |
| Length                         | 260 mm        |
| Width                          | 173 mm        |
| Height                         | 222 mm        |
| Box size                       | D26           |
| Polarity                       | ETN 0         |
| Terminal Type                  | EN taper post |
| Hold Down                      | В0            |
| Weights (subject of variation) | 19.00 kg      |

## Polarity Terminal Type

PositiveTerminal NegativeTerminal

Design, features and specifications are subject to change without notice. We disclaim any representation or warranty, express or implied, concerning the data or recommendations, and in no event shall be liable for any loss or damage claimed to have arisen as a result. Some products may not be available in your local market.