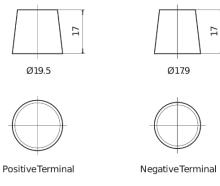

## **EFB TL954**

| Part number                    | TL954         |
|--------------------------------|---------------|
| Technology                     | EFB           |
| EAN/GTIN                       | 3661024056656 |
| Voltage                        | 12 V          |
| Capacity                       | 95.0 Ah       |
| CCA                            | 800 A         |
| Length                         | 306 mm        |
| Width                          | 173 mm        |
| Height                         | 222 mm        |
| Box size                       | D31           |
| Polarity                       | ETN 0         |
| Terminal Type                  | EN taper post |
| Hold Down                      | Korean B1     |
| Weights (subject of variation) | 21.80 kg      |