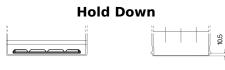

## **EFB TL954**

| Part number                    | TL954         |
|--------------------------------|---------------|
| Technology                     | EFB           |
| EAN/GTIN                       | 3661024056656 |
| Voltage                        | 12 V          |
| Capacity                       | 95.0 Ah       |
| CCA                            | 800 A         |
| Length                         | 306 mm        |
| Width                          | 173 mm        |
| Height                         | 222 mm        |
| Box size                       | D31           |
| Polarity                       | ETN 0         |
| Terminal Type                  | EN taper post |
| Hold Down                      | Korean B1     |
| Weights (subject of variation) | 21.80 kg      |