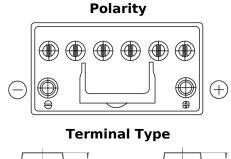

## **EFB TL954**

| Part number                    | TL954         |
|--------------------------------|---------------|
| Technology                     | EFB           |
| EAN/GTIN                       | 3661024056656 |
| Voltage                        | 12 V          |
| Capacity                       | 95.0 Ah       |
| CCA                            | 800 A         |
| Length                         | 306 mm        |
| Width                          | 173 mm        |
| Height                         | 222 mm        |
| Box size                       | D31           |
| Polarity                       | ETN 0         |
| Terminal Type                  | EN taper post |
| Hold Down                      | Korean B1     |
| Weights (subject of variation) | 21.80 kg      |