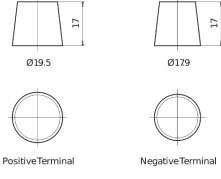

## **EFB TL955**

| Part number                    | TL955         |
|--------------------------------|---------------|
| Technology                     | EFB           |
| EAN/GTIN                       | 3661024056663 |
| Voltage                        | 12 V          |
| Capacity                       | 95.0 Ah       |
| CCA                            | 800 A         |
| Length                         | 306 mm        |
| Width                          | 173 mm        |
| Height                         | 222 mm        |
| Box size                       | D31           |
| Polarity                       | ETN 1         |
| Terminal Type                  | EN taper post |
| Hold Down                      | Korean B1     |
| Weights (subject of variation) | 21.80 kg      |

## Polarity H Terminal Type

Design, features and specifications are subject to change without notice. We disclaim any representation or warranty, express or implied, concerning the data or recommendations, and in no event shall be liable for any loss or damage claimed to have arisen as a result. Some products may not be available in your local market.