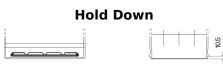

## **EFB TL955**

| Part number                    | TL955         |
|--------------------------------|---------------|
| Technology                     | EFB           |
| EAN/GTIN                       | 3661024056663 |
| Voltage                        | 12 V          |
| Capacity                       | 95.0 Ah       |
| CCA                            | 800 A         |
| Length                         | 306 mm        |
| Width                          | 173 mm        |
| Height                         | 222 mm        |
| Box size                       | D31           |
| Polarity                       | ETN 1         |
| Terminal Type                  | EN taper post |
| Hold Down                      | Korean B1     |
| Weights (subject of variation) | 21.80 kg      |