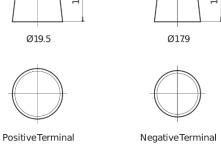

|
|--------------------------------|---------------|
| Technology                     | EFB           |
| EAN/GTIN                       | 3661024057592 |
| Voltage                        | 12 V          |
| Capacity                       | 70.0 Ah       |
| CCA                            | 760 A         |
| Watt hour                      | 600 Wh        |
| Length                         | 278 mm        |
| Width                          | 175 mm        |
| Height                         | 190 mm        |
| Box size                       | L03           |
| Polarity                       | ETN 0         |
| Terminal Type                  | EN taper post |
| Hold Down                      | B13           |
| Weights (subject of variation) | 19.30 kg      |

## Polarity Terminal Type



## **Hold Down**



Design, features and specifications are subject to change without notice. We disclaim any representation or warranty, express or implied, concerning the data or recommendations, and in no event shall be liable for any loss or damage claimed to have arisen as a result. Some products may not be available in your local market.