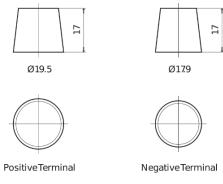

art number                    | CD851T        |
|--------------------------------|---------------|
| Technology                     | GEL           |
| EAN/GTIN                       | 3661024017008 |
| Voltage                        | 12 V          |
| Capacity                       | 85.0 Ah       |
| CCA                            | 350 A         |
| Length                         | 349 mm        |
| Width                          | 175 mm        |
| Height                         | 235 mm        |
| Box size                       | D02           |
| Polarity                       | ETN 1         |
| Terminal Type                  | EN taper post |
| Hold Down                      | В0            |
| Weights (subject of variation) | 29.50 kg      |

# Polarity



### **Terminal Type**



#### **Hold Down**



Design, features and specifications are subject to change without notice. We disclaim any representation or warranty, express or implied, concerning the data or recommendations, and in no event shall be liable for any loss or damage claimed to have arisen as a result. Some products may not be available in your local market.