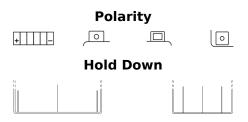

## AGM Ready AGM12-10

|  | Part number                    | AGM12-10      |
|--|--------------------------------|---------------|
|  | Technology                     | AGM           |
|  | EAN/GTIN                       | 3661024034012 |
|  | Voltage                        | 12 V          |
|  | Capacity                       | 10.0 Ah       |
|  | CCA                            | 150 A         |
|  | Length                         | 150 mm        |
|  | Width                          | 90 mm         |
|  | Height                         | 130 mm        |
|  | Box size                       | C55           |
|  | Polarity                       | ETN 1         |
|  | Terminal Type                  | M04           |
|  | Hold Down                      | ВО            |
|  | Weights (subject of variation) | 3.90 kg       |
|  |                                |               |