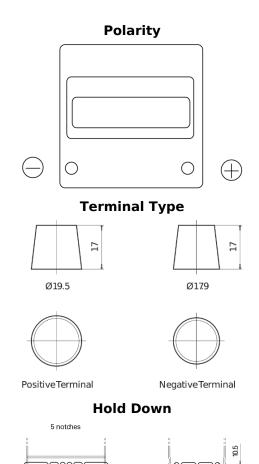

## Power DB440

| Part number                    | DB440         |
|--------------------------------|---------------|
| Technology                     | Flooded       |
| EAN/GTIN                       | 3661024024501 |
| Voltage                        | 12 V          |
| Capacity                       | 44.0 Ah       |
| CCA                            | 400 A         |
| Length                         | 175 mm        |
| Width                          | 175 mm        |
| Height                         | 190 mm        |
| Box size                       | L00           |
| Polarity                       | ETN 0         |
| Terminal Type                  | EN taper post |
| Hold Down                      | B13           |
| Weights (subject of variation) | 10.70 kg      |