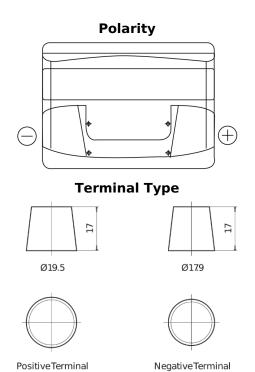

## Power DB442

| Part number                    | DB442         |
|--------------------------------|---------------|
| Technology                     | Flooded       |
| EAN/GTIN                       | 3661024024600 |
| Voltage                        | 12 V          |
| Capacity                       | 44.0 Ah       |
| CCA                            | 420 A         |
| Length                         | 207 mm        |
| Width                          | 175 mm        |
| Height                         | 175 mm        |
| Box size                       | LB1           |
| Polarity                       | ETN 0         |
| Terminal Type                  | EN taper post |
| Hold Down                      | B13           |
| Weights (subject of variation) | 10.60 kg      |