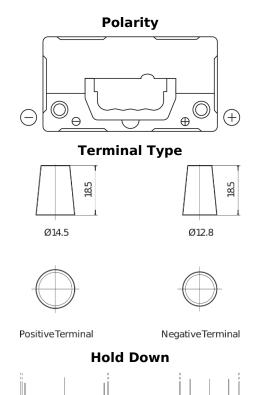

## Power DB456

| Part number                    | DB456          |
|--------------------------------|----------------|
| Technology                     | Flooded        |
| EAN/GTIN                       | 3661024024358  |
| Voltage                        | 12 V           |
| Capacity                       | 45.0 Ah        |
| CCA                            | 330 A          |
| Length                         | 237 mm         |
| Width                          | 127 mm         |
| Height                         | 227 mm         |
| Box size                       | B24            |
| Polarity                       | ETN 0          |
| Terminal Type                  | JIS taper post |
| Hold Down                      | В0             |
| Weights (subject of variation) | 11.40 kg       |