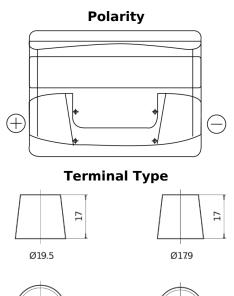

## Power DB501

| Part number                    | DB501         |
|--------------------------------|---------------|
| Technology                     | Flooded       |
| EAN/GTIN                       | 3661024024525 |
| Voltage                        | 12 V          |
| Capacity                       | 50.0 Ah       |
| CCA                            | 450 A         |
| Length                         | 207 mm        |
| Width                          | 175 mm        |
| Height                         | 190 mm        |
| Box size                       | L01           |
| Polarity                       | ETN 1         |
| Terminal Type                  | EN taper post |
| Hold Down                      | B13           |
| Weights (subject of variation) | 12.20 kg      |