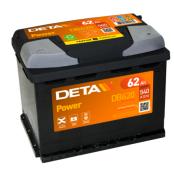

## Power DB620

| Part number                    | DB620         |
|--------------------------------|---------------|
| Technology                     | Flooded       |
| EAN/GTIN                       | 3661024024532 |
| Voltage                        | 12 V          |
| Capacity                       | 62.0 Ah       |
| CCA                            | 540 A         |
| Length                         | 242 mm        |
| Width                          | 175 mm        |
| Height                         | 190 mm        |
| Box size                       | L02           |
| Polarity                       | ETN 0         |
| Terminal Type                  | EN taper post |
| Hold Down                      | B13           |
| Weights (subject of variation) | 14.20 kg      |