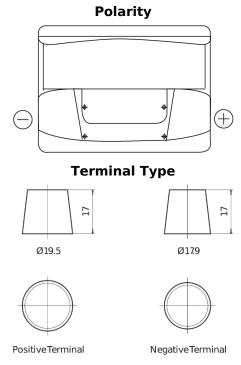

## Power DB620

| Part number                    | DB620         |
|--------------------------------|---------------|
| Technology                     | Flooded       |
| EAN/GTIN                       | 3661024024532 |
| Voltage                        | 12 V          |
| Capacity                       | 62.0 Ah       |
| CCA                            | 540 A         |
| Length                         | 242 mm        |
| Width                          | 175 mm        |
| Height                         | 190 mm        |
| Box size                       | L02           |
| Polarity                       | ETN 0         |
| Terminal Type                  | EN taper post |
| Hold Down                      | B13           |
| Weights (subject of variation) | 14.20 kg      |