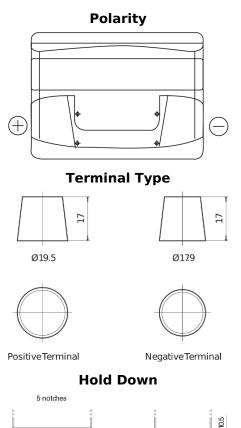

## **Power DB621**

| Part number                    | DB621         |
|--------------------------------|---------------|
| Technology                     | Flooded       |
| EAN/GTIN                       | 3661024024549 |
| Voltage                        | 12 V          |
| Capacity                       | 62.0 Ah       |
| CCA                            | 540 A         |
| Length                         | 242 mm        |
| Width                          | 175 mm        |
| Height                         | 190 mm        |
| Box size                       | L02           |
| Polarity                       | ETN 1         |
| Terminal Type                  | EN taper post |
| Hold Down                      | B13           |
| Weights (subject of variation) | 14.20 kg      |
|                                |               |