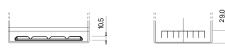

## Power DB704

| Part number                    | DB704         |
|--------------------------------|---------------|
| Technology                     | Flooded       |
| EAN/GTIN                       | 3661024024433 |
| Voltage                        | 12 V          |
| Capacity                       | 70.0 Ah       |
| CCA                            | 540 A         |
| Length                         | 270 mm        |
| Width                          | 173 mm        |
| Height                         | 222 mm        |
| Box size                       | D26           |
| Polarity                       | ETN 0         |
| Terminal Type                  | EN taper post |
| Hold Down                      | Korean B1+B6  |
| Weights (subject of variation) | 16.10 kg      |

## **Hold Down**

**NegativeTerminal** 

PositiveTerminal

Design, features and specifications are subject to change without notice. We disclaim any representation or warranty, express or implied, concerning the data or recommendations, and in no event shall be liable for any loss or damage claimed to have arisen as a result. Some products may not be available in your local market.