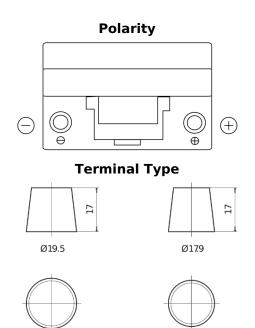

## Power DB704

| Part number                    | DB704         |
|--------------------------------|---------------|
| Technology                     | Flooded       |
| EAN/GTIN                       | 3661024024433 |
| Voltage                        | 12 V          |
| Capacity                       | 70.0 Ah       |
| CCA                            | 540 A         |
| Length                         | 270 mm        |
| Width                          | 173 mm        |
| Height                         | 222 mm        |
| Box size                       | D26           |
| Polarity                       | ETN 0         |
| Terminal Type                  | EN taper post |
| Hold Down                      | Korean B1+B6  |
| Weights (subject of variation) | 16.10 kg      |

## **Hold Down**

**NegativeTerminal** 

PositiveTerminal

Design, features and specifications are subject to change without notice. We disclaim any representation or warranty, express or implied, concerning the data or recommendations, and in no event shall be liable for any loss or damage claimed to have arisen as a result. Some products may not be available in your local market.