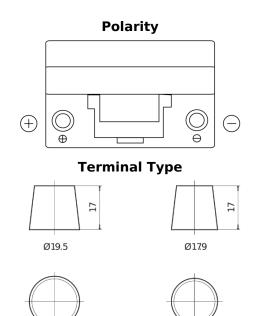

## Power DB705

| Part number                    | DB705         |
|--------------------------------|---------------|
| Technology                     | Flooded       |
| EAN/GTIN                       | 3661024024440 |
| Voltage                        | 12 V          |
| Capacity                       | 70.0 Ah       |
| CCA                            | 540 A         |
| Length                         | 270 mm        |
| Width                          | 173 mm        |
| Height                         | 222 mm        |
| Box size                       | D26           |
| Polarity                       | ETN 1         |
| Terminal Type                  | EN taper post |
| Hold Down                      | Korean B1+B6  |
| Weights (subject of variation) | 16.10 kg      |

## **Hold Down**

**NegativeTerminal** 

PositiveTerminal

Design, features and specifications are subject to change without notice. We disclaim any representation or warranty, express or implied, concerning the data or recommendations, and in no event shall be liable for any loss or damage claimed to have arisen as a result. Some products may not be available in your local market.