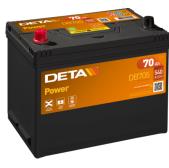

## Power DB705

| Part number                    | DB705         |
|--------------------------------|---------------|
| Technology                     | Flooded       |
| EAN/GTIN                       | 3661024024440 |
| Voltage                        | 12 V          |
| Capacity                       | 70.0 Ah       |
| CCA                            | 540 A         |
| Length                         | 270 mm        |
| Width                          | 173 mm        |
| Height                         | 222 mm        |
| Box size                       | D26           |
| Polarity                       | ETN 1         |
| Terminal Type                  | EN taper post |
| Hold Down                      | Korean B1+B6  |
| Weights (subject of variation) | 16.10 kg      |