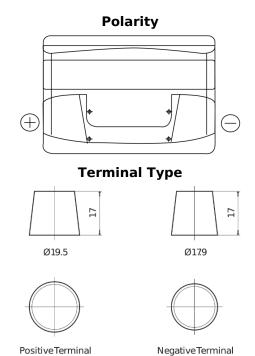

## Power DB741

| Part number                    | DB741         |
|--------------------------------|---------------|
| Technology                     | Flooded       |
| EAN/GTIN                       | 3661024024563 |
| Voltage                        | 12 V          |
| Capacity                       | 74.0 Ah       |
| CCA                            | 680 A         |
| Length                         | 278 mm        |
| Width                          | 175 mm        |
| Height                         | 190 mm        |
| Box size                       | L03           |
| Polarity                       | ETN 1         |
| Terminal Type                  | EN taper post |
| Hold Down                      | B13           |
| Weights (subject of variation) | 16.60 kg      |