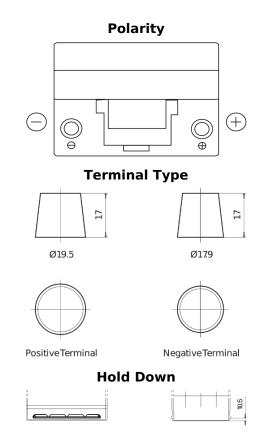

## **Power DB954**

| Part number                    | DB954         |
|--------------------------------|---------------|
| Technology                     | Flooded       |
| EAN/GTIN                       | 3661024024457 |
| Voltage                        | 12 V          |
| Capacity                       | 95.0 Ah       |
| CCA                            | 760 A         |
| Length                         | 306 mm        |
| Width                          | 173 mm        |
| Height                         | 222 mm        |
| Box size                       | D31           |
| Polarity                       | ETN 0         |
| Terminal Type                  | EN taper post |
| Hold Down                      | Korean B1     |
| Weights (subject of variation) | 20.60 kg      |