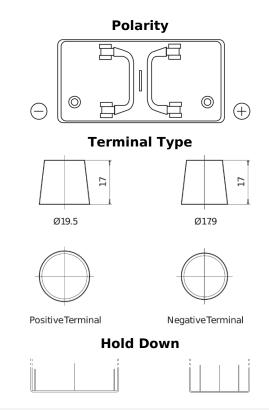

## StartPRO DG1100

| Part number                    | DG1100        |
|--------------------------------|---------------|
| Technology                     | Flooded       |
| EAN/GTIN                       | 3661024025379 |
| Voltage                        | 12 V          |
| Capacity                       | 110.0 Ah      |
| CCA                            | 750 A         |
| Length                         | 349 mm        |
| Width                          | 175 mm        |
| Height                         | 235 mm        |
| Box size                       | D02           |
| Polarity                       | ETN 0         |
| Terminal Type                  | EN taper post |
| Hold Down                      | В0            |
| Weights (subject of variation) | 25.40 kg      |