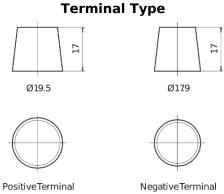

## **AGM DK1060**

| Part number                    | DK1060        |
|--------------------------------|---------------|
| Technology                     | AGM           |
| EAN/GTIN                       | 3661024027151 |
| Voltage                        | 12 V          |
| Capacity                       | 106.0 Ah      |
| CCA                            | 950 A         |
| Length                         | 392 mm        |
| Width                          | 175 mm        |
| Height                         | 190 mm        |
| Box size                       | L06           |
| Polarity                       | ETN 0         |
| Terminal Type                  | EN taper post |
| Hold Down                      | B13           |
| Weights (subject of variation) | 29.00 kg      |