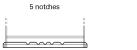

## **AGM DK620**

| Part number                    | DK620         |
|--------------------------------|---------------|
| Technology                     | AGM           |
| EAN/GTIN                       | 3661024027113 |
| Voltage                        | 12 V          |
| Capacity                       | 62.0 Ah       |
| CCA                            | 680 A         |
| Length                         | 242 mm        |
| Width                          | 175 mm        |
| Height                         | 190 mm        |
| Box size                       | L02           |
| Polarity                       | ETN 0         |
| Terminal Type                  | EN taper post |
| Hold Down                      | B13           |
| Weights (subject of variation) | 17.90 kg      |