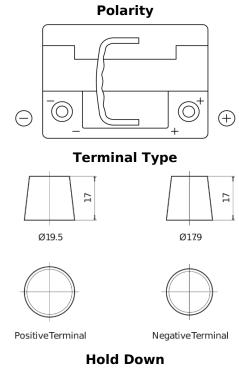

## **AGM DK620**

| Part number                    | DK620         |
|--------------------------------|---------------|
| Technology                     | AGM           |
| EAN/GTIN                       | 3661024027113 |
| Voltage                        | 12 V          |
| Capacity                       | 62.0 Ah       |
| CCA                            | 680 A         |
| Length                         | 242 mm        |
| Width                          | 175 mm        |
| Height                         | 190 mm        |
| Box size                       | L02           |
| Polarity                       | ETN 0         |
| Terminal Type                  | EN taper post |
| Hold Down                      | B13           |
| Weights (subject of variation) | 17.90 kg      |