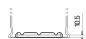

## **AGM DK620**

| Part number                    | DK620         |
|--------------------------------|---------------|
| Technology                     | AGM           |
| EAN/GTIN                       | 3661024027113 |
| Voltage                        | 12 V          |
| Capacity                       | 62.0 Ah       |
| CCA                            | 680 A         |
| Length                         | 242 mm        |
| Width                          | 175 mm        |
| Height                         | 190 mm        |
| Box size                       | L02           |
| Polarity                       | ETN 0         |
| Terminal Type                  | EN taper post |
| Hold Down                      | B13           |
| Weights (subject of variation) | 17.90 kg      |