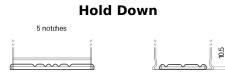

## **AGM DK720**

| Part number                    | DK720         |
|--------------------------------|---------------|
| Technology                     | AGM           |
| EAN/GTIN                       | 3661024027120 |
| Voltage                        | 12 V          |
| Capacity                       | 72.0 Ah       |
| CCA                            | 760 A         |
| Length                         | 278 mm        |
| Width                          | 175 mm        |
| Height                         | 190 mm        |
| Box size                       | L03           |
| Polarity                       | ETN 0         |
| Terminal Type                  | EN taper post |
| Hold Down                      | B13           |
| Weights (subject of variation) | 20.60 kg      |