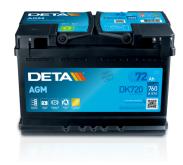

## **AGM DK720**

| Part number                    | DK720         |
|--------------------------------|---------------|
| Technology                     | AGM           |
| EAN/GTIN                       | 3661024027120 |
| Voltage                        | 12 V          |
| Capacity                       | 72.0 Ah       |
| CCA                            | 760 A         |
| Length                         | 278 mm        |
| Width                          | 175 mm        |
| Height                         | 190 mm        |
| Box size                       | L03           |
| Polarity                       | ETN 0         |
| Terminal Type                  | EN taper post |
| Hold Down                      | B13           |
| Weights (subject of variation) | 20.60 kg      |