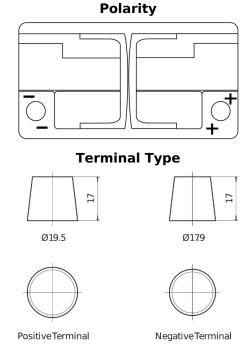

## **AGM DK820**

| Part number                    | DK820         |
|--------------------------------|---------------|
| Technology                     | AGM           |
| EAN/GTIN                       | 3661024027137 |
| Voltage                        | 12 V          |
| Capacity                       | 82.0 Ah       |
| CCA                            | A 008         |
| Length                         | 315 mm        |
| Width                          | 175 mm        |
| Height                         | 190 mm        |
| Box size                       | L04           |
| Polarity                       | ETN 0         |
| Terminal Type                  | EN taper post |
| Hold Down                      | B13           |
| Weights (subject of variation) | 23.30 kg      |