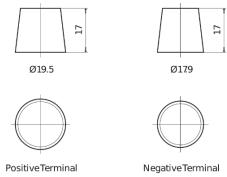

## **EFB DL1000**

| Part number                    | DL1000        |
|--------------------------------|---------------|
| Technology                     | EFB           |
| EAN/GTIN                       | 3661024026888 |
| Voltage                        | 12 V          |
| Capacity                       | 100.0 Ah      |
| CCA                            | 900 A         |
| Length                         | 353 mm        |
| Width                          | 175 mm        |
| Height                         | 190 mm        |
| Box size                       | L05           |
| Polarity                       | ETN 0         |
| Terminal Type                  | EN taper post |
| Hold Down                      | B13           |
| Weights (subject of variation) | 25.50 kg      |