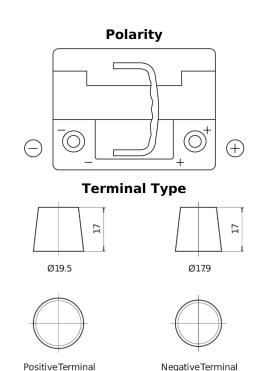

## EFB DL550

| Part number                    | DL550         |
|--------------------------------|---------------|
| Technology                     | EFB           |
| EAN/GTIN                       | 3661024026444 |
| Voltage                        | 12 V          |
| Capacity                       | 55.0 Ah       |
| CCA                            | 540 A         |
| Length                         | 207 mm        |
| Width                          | 175 mm        |
| Height                         | 190 mm        |
| Box size                       | L01           |
| Polarity                       | ETN 0         |
| Terminal Type                  | EN taper post |
| Hold Down                      | B13           |
| Weights (subject of variation) | 14.10 kg      |