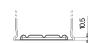

## EFB DL600

| Part number                    | DL600         |
|--------------------------------|---------------|
| Technology                     | EFB           |
| EAN/GTIN                       | 3661024025683 |
| Voltage                        | 12 V          |
| Capacity                       | 60.0 Ah       |
| CCA                            | 640 A         |
| Length                         | 242 mm        |
| Width                          | 175 mm        |
| Height                         | 190 mm        |
| Box size                       | L02           |
| Polarity                       | ETN 0         |
| Terminal Type                  | EN taper post |
| Hold Down                      | B13           |
| Weights (subject of variation) | 17.00 kg      |