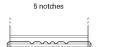

## EFB DL600

| Part number                    | DL600         |
|--------------------------------|---------------|
| Technology                     | EFB           |
| EAN/GTIN                       | 3661024025683 |
| Voltage                        | 12 V          |
| Capacity                       | 60.0 Ah       |
| CCA                            | 640 A         |
| Length                         | 242 mm        |
| Width                          | 175 mm        |
| Height                         | 190 mm        |
| Box size                       | L02           |
| Polarity                       | ETN 0         |
| Terminal Type                  | EN taper post |
| Hold Down                      | B13           |
| Weights (subject of variation) | 17.00 kg      |