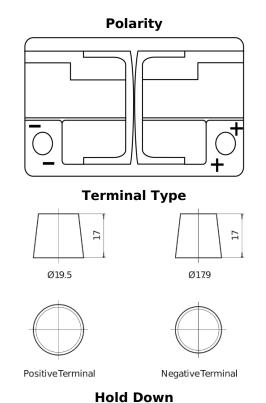

## **Batteries for Cars**

| Part number                    | DL700         |
|--------------------------------|---------------|
| Technology                     | EFB           |
| EAN/GTIN                       | 3661024025690 |
| Voltage                        | 12 V          |
| Capacity                       | 70.0 Ah       |
| CCA                            | 760 A         |
| Length                         | 278 mm        |
| Width                          | 175 mm        |
| Height                         | 190 mm        |
| Box size                       | L03           |
| Polarity                       | ETN 0         |
| Terminal Type                  | EN taper post |
| Hold Down                      | B13           |
| Weights (subject of variation) | 19.30 kg      |

5 notches

 $\sim\sim\sim$ 

Design, features and specifications are subject to change without notice. We disclaim any representation or warranty, express or implied, concerning the data or recommendations, and in no event shall be liable for any loss or damage claimed to have arisen as a result. Some products may not be available in your local market.

10.5