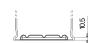

---------------------|---------------|
| Technology                     | EFB           |
| EAN/GTIN                       | 3661024025706 |
| Voltage                        | 12 V          |
| Capacity                       | 80.0 Ah       |
| CCA                            | 800 A         |
| Length                         | 315 mm        |
| Width                          | 175 mm        |
| Height                         | 190 mm        |
| Box size                       | L04           |
| Polarity                       | ETN 0         |
| Terminal Type                  | EN taper post |
| Hold Down                      | B13           |
| Weights (subject of variation) | 22.10 kg      |

# Polarity Terminal Type Ø19.5 Ø179

## Positive Terminal Negative Terminal

## **Hold Down**





Design, features and specifications are subject to change without notice. We disclaim any representation or warranty, express or implied, concerning the data or recommendations, and in no event shall be liable for any loss or damage claimed to have arisen as a result. Some products may not be available in your local market.