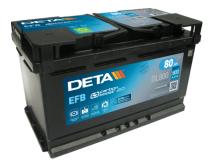

## **EFB DL800**

| Part number                    | DL800         |
|--------------------------------|---------------|
| Technology                     | EFB           |
| EAN/GTIN                       | 3661024025706 |
| Voltage                        | 12 V          |
| Capacity                       | 80.0 Ah       |
| CCA                            | 800 A         |
| Length                         | 315 mm        |
| Width                          | 175 mm        |
| Height                         | 190 mm        |
| Box size                       | L04           |
| Polarity                       | ETN 0         |
| Terminal Type                  | EN taper post |
| Hold Down                      | B13           |
| Weights (subject of variation) | 22.10 kg      |