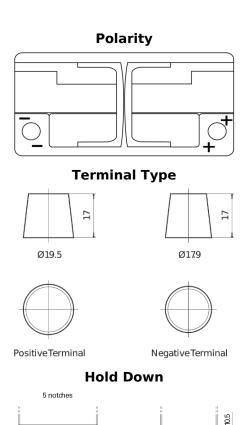

## Premium EA1000

| Part number                    | EA1000        |
|--------------------------------|---------------|
| Technology                     | Flooded       |
| EAN/GTIN                       | 3661024034258 |
| Voltage                        | 12 V          |
| Capacity                       | 100.0 Ah      |
| CCA                            | 900 A         |
| Length                         | 353 mm        |
| Width                          | 175 mm        |
| Height                         | 190 mm        |
| Box size                       | L05           |
| Polarity                       | ETN 0         |
| Terminal Type                  | EN taper post |
| Hold Down                      | B13           |
| Weights (subject of variation) | 22.60 kg      |
|                                |               |