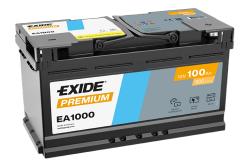

## Premium EA1000

| Part number                    | EA1000        |
|--------------------------------|---------------|
| Technology                     | Flooded       |
| EAN/GTIN                       | 3661024034258 |
| Voltage                        | 12 V          |
| Capacity                       | 100.0 Ah      |
| CCA                            | 900 A         |
| Length                         | 353 mm        |
| Width                          | 175 mm        |
| Height                         | 190 mm        |
| Box size                       | L05           |
| Polarity                       | ETN 0         |
| Terminal Type                  | EN taper post |
| Hold Down                      | B13           |
| Weights (subject of variation) | 22.60 kg      |
|                                |               |