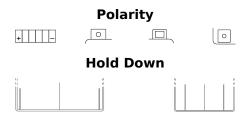

## **AGM Ready AGM12-16**

| Part number                    | AGM12-16      |
|--------------------------------|---------------|
| Technology                     | AGM           |
| EAN/GTIN                       | 3661024036689 |
| Voltage                        | 12 V          |
| Capacity                       | 16 Ah         |
| CCA                            | 200 A         |
| Length                         | 150 mm        |
| Width                          | 90 mm         |
| Height                         | 160 mm        |
| Box size                       | C57           |
| Polarity                       | ETN 1         |
| Terminal Type                  | M04           |
| Hold Down                      | В0            |
| Weights (subject of variation) | 5.50 kg       |