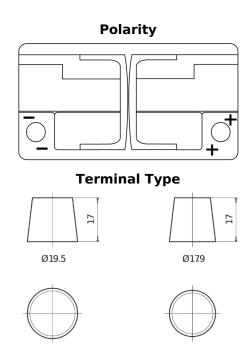

## **Premium EA1050**

| Part number                    | EA1050        |
|--------------------------------|---------------|
| Technology                     | Flooded       |
| EAN/GTIN                       | 3661024034302 |
| Voltage                        | 12 V          |
| Capacity                       | 105.0 Ah      |
| CCA                            | 850 A         |
| Length                         | 315 mm        |
| Width                          | 175 mm        |
| Height                         | 205 mm        |
| Box size                       | LH4           |
| Polarity                       | ETN 0         |
| Terminal Type                  | EN taper post |
| Hold Down                      | B13           |
| Weights (subject of variation) | 23.10 kg      |

## Hold Down

**Negative**Terminal

PositiveTerminal

5 notches

Design, features and specifications are subject to change without notice. We disclaim any representation or warranty, express or implied, concerning the data or recommendations, and in no event shall be liable for any loss or damage claimed to have arisen as a result. Some products may not be available in your local market.