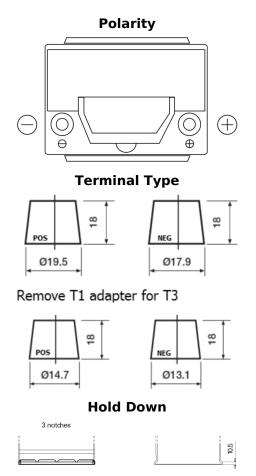

## **Premium EA406**

| Part number                    | EA406          |
|--------------------------------|----------------|
| Technology                     | Flooded        |
| EAN/GTIN                       | 3661024037433  |
| Voltage                        | 12 V           |
| Capacity                       | 40.0 Ah        |
| CCA                            | 350 A          |
| Length                         | 187 mm         |
| Width                          | 127 mm         |
| Height                         | 220 mm         |
| Box size                       | B19            |
| Polarity                       | ETN 0          |
| Terminal Type                  | JIS taper post |
| Hold Down                      | B1             |
| Weights (subject of variation) | 9.30 kg        |