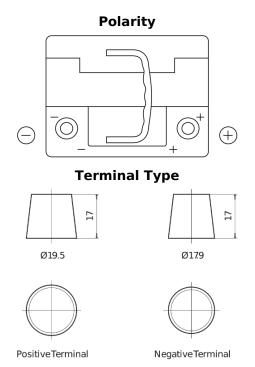

## **Premium EA530**

| Part number                    | EA530         |
|--------------------------------|---------------|
| Technology                     | Flooded       |
| EAN/GTIN                       | 3661024034203 |
| Voltage                        | 12 V          |
| Capacity                       | 53.0 Ah       |
| CCA                            | 540 A         |
| Length                         | 207 mm        |
| Width                          | 175 mm        |
| Height                         | 190 mm        |
| Box size                       | L01           |
| Polarity                       | ETN 0         |
| Terminal Type                  | EN taper post |
| Hold Down                      | B13           |
| Weights (subject of variation) | 12.70 kg      |