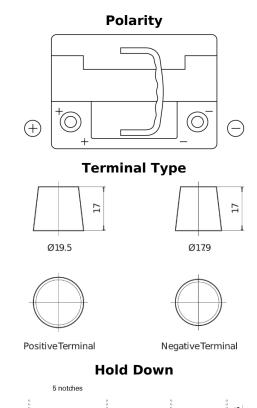

## **Premium EA601**

loss or damage claimed to have arisen as a result. Some products may not be available in your local market.

| Part number                    | EA601         |
|--------------------------------|---------------|
| Technology                     | Flooded       |
| EAN/GTIN                       | 3661024034234 |
| Voltage                        | 12 V          |
| Capacity                       | 60.0 Ah       |
| CCA                            | 600 A         |
| Length                         | 242 mm        |
| Width                          | 175 mm        |
| Height                         | 190 mm        |
| Box size                       | L02           |
| Polarity                       | ETN 1         |
| Terminal Type                  | EN taper post |
| Hold Down                      | B13           |
| Weights (subject of variation) | 15.00 kg      |