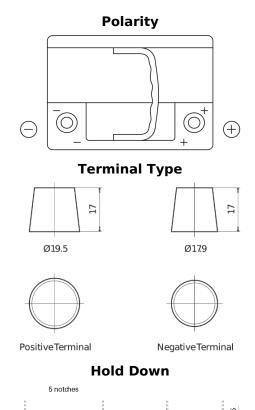

## **Premium EA612**

loss or damage claimed to have arisen as a result. Some products may not be available in your local market.

| Part number                    | EA612         |
|--------------------------------|---------------|
| Technology                     | Flooded       |
| EAN/GTIN                       | 3661024034272 |
| Voltage                        | 12 V          |
| Capacity                       | 61.0 Ah       |
| CCA                            | 600 A         |
| Length                         | 242 mm        |
| Width                          | 175 mm        |
| Height                         | 175 mm        |
| Box size                       | LB2           |
| Polarity                       | ETN 0         |
| Terminal Type                  | EN taper post |
| Hold Down                      | B13           |
| Weights (subject of variation) | 14.00 kg      |