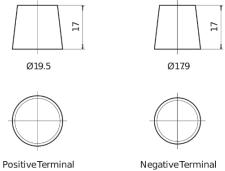

## Polarity Terminal Type

## **Premium EA722**

| Part number                    | EA722         |
|--------------------------------|---------------|
| Technology                     | Flooded       |
| EAN/GTIN                       | 3661024034289 |
| Voltage                        | 12 V          |
| Capacity                       | 72.0 Ah       |
| CCA                            | 720 A         |
| Length                         | 278 mm        |
| Width                          | 175 mm        |
| Height                         | 175 mm        |
| Box size                       | LB3           |
| Polarity                       | ETN 0         |
| Terminal Type                  | EN taper post |
| Hold Down                      | B13           |
| Weights (subject of variation) | 15.90 kg      |