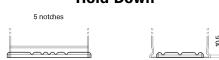

## **Hold Down**

Design, features and specifications are subject to change without notice. We disclaim any representation or warranty, express or implied, concerning the data or recommendations, and in no event shall be liable for any loss or damage claimed to have arisen as a result. Some products may not be available in your local market.

## **Premium EA722**

| Part number                    | EA722         |
|--------------------------------|---------------|
| Technology                     | Flooded       |
| EAN/GTIN                       | 3661024034289 |
| Voltage                        | 12 V          |
| Capacity                       | 72.0 Ah       |
| CCA                            | 720 A         |
| Length                         | 278 mm        |
| Width                          | 175 mm        |
| Height                         | 175 mm        |
| Box size                       | LB3           |
| Polarity                       | ETN 0         |
| Terminal Type                  | EN taper post |
| Hold Down                      | B13           |
| Weights (subject of variation) | 15.90 kg      |