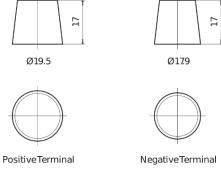

0**



| Part number                    | EA770         |
|--------------------------------|---------------|
| Technology                     | Flooded       |
| EAN/GTIN                       | 3661024034241 |
| Voltage                        | 12 V          |
| Capacity                       | 77.0 Ah       |
| CCA                            | 760 A         |
| Length                         | 278 mm        |
| Width                          | 175 mm        |
| Height                         | 190 mm        |
| Box size                       | L03           |
| Polarity                       | ETN 0         |
| Terminal Type                  | EN taper post |
| Hold Down                      | B13           |
| Weights (subject of variation) | 17.50 kg      |

## Polarity Terminal Type



## **Hold Down**





Design, features and specifications are subject to change without notice. We disclaim any representation or warranty, express or implied, concerning the data or recommendations, and in no event shall be liable for any loss or damage claimed to have arisen as a result. Some products may not be available in your local market.