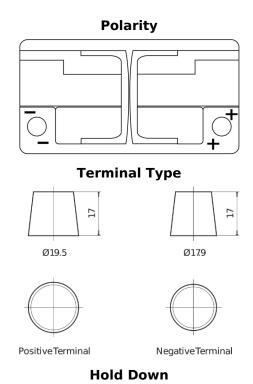

## **Premium EA852**

| Part number                    | EA852         |
|--------------------------------|---------------|
| Technology                     | Flooded       |
| EAN/GTIN                       | 3661024034296 |
| Voltage                        | 12 V          |
| Capacity                       | 85.0 Ah       |
| CCA                            | 800 A         |
| Length                         | 315 mm        |
| Width                          | 175 mm        |
| Height                         | 175 mm        |
| Box size                       | LB4           |
| Polarity                       | ETN 0         |
| Terminal Type                  | EN taper post |
| Hold Down                      | B13           |
| Weights (subject of variation) | 18.60 kg      |

5 notches

loss or damage claimed to have arisen as a result. Some products may not be available in your local market.