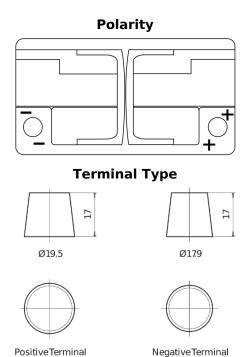

## **Premium EA900**

| Part number                    | EA900         |
|--------------------------------|---------------|
| Technology                     | Flooded       |
| EAN/GTIN                       | 3661024036450 |
| Voltage                        | 12 V          |
| Capacity                       | 90.0 Ah       |
| CCA                            | 720 A         |
| Length                         | 315 mm        |
| Width                          | 175 mm        |
| Height                         | 190 mm        |
| Box size                       | L04           |
| Polarity                       | ETN 0         |
| Terminal Type                  | EN taper post |
| Hold Down                      | B13           |
| Weights (subject of variation) | 19.70 kg      |