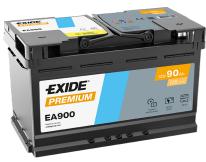

## **Premium EA900**

| Part number                    | EA900         |
|--------------------------------|---------------|
| Technology                     | Flooded       |
| EAN/GTIN                       | 3661024036450 |
| Voltage                        | 12 V          |
| Capacity                       | 90.0 Ah       |
| CCA                            | 720 A         |
| Length                         | 315 mm        |
| Width                          | 175 mm        |
| Height                         | 190 mm        |
| Box size                       | L04           |
| Polarity                       | ETN 0         |
| Terminal Type                  | EN taper post |
| Hold Down                      | B13           |
| Weights (subject of variation) | 19.70 kg      |