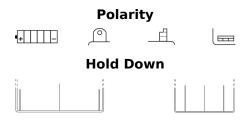

## **Conventional EB12A-A**

| Part number                    | EB12A-A       |
|--------------------------------|---------------|
| Technology                     | Flooded       |
| EAN/GTIN                       | 3661024033299 |
| Voltage                        | 12 V          |
| Capacity                       | 12.0 Ah       |
| CCA                            | 165 A         |
| Length                         | 135 mm        |
| Width                          | 80 mm         |
| Height                         | 160 mm        |
| Box size                       | C45           |
| Polarity                       | ETN 1         |
| Terminal Type                  | M06           |
| Hold Down                      | В0            |
| Weights (subject of variation) | 4.20 kg       |