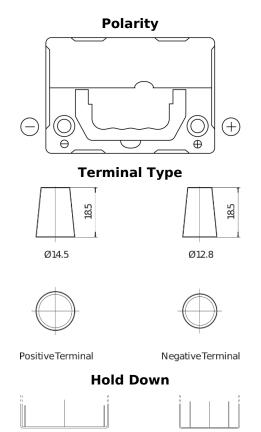

## **Excell EB356**

| Part number                    | EB356          |
|--------------------------------|----------------|
| Technology                     | Flooded        |
| EAN/GTIN                       | 3661024034333  |
| Voltage                        | 12 V           |
| Capacity                       | 35.0 Ah        |
| CCA                            | 240 A          |
| Length                         | 187 mm         |
| Width                          | 127 mm         |
| Height                         | 220 mm         |
| Box size                       | B19            |
| Polarity                       | ETN 0          |
| Terminal Type                  | JIS taper post |
| Hold Down                      | В0             |
| Weights (subject of variation) | 8.90 kg        |