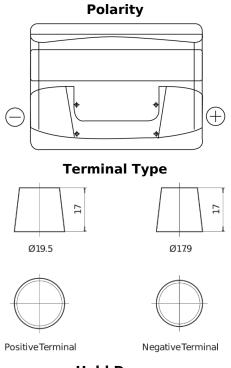

## **Excell EB442**

| Part number                    | EB442         |
|--------------------------------|---------------|
| Technology                     | Flooded       |
| EAN/GTIN                       | 3661024034609 |
| Voltage                        | 12 V          |
| Capacity                       | 44.0 Ah       |
| CCA                            | 420 A         |
| Length                         | 207 mm        |
| Width                          | 175 mm        |
| Height                         | 175 mm        |
| Box size                       | LB1           |
| Polarity                       | ETN 0         |
| Terminal Type                  | EN taper post |
| Hold Down                      | B13           |
| Weights (subject of variation) | 10.60 kg      |

## **Hold Down**

Design, features and specifications are subject to change without notice. We disclaim any representation or warranty, express or implied, concerning the data or recommendations, and in no event shall be liable for any loss or damage claimed to have arisen as a result. Some products may not be available in your local market.