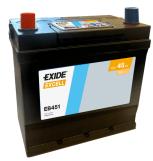

## **Excell EB451**

| Part number                    | EB451         |
|--------------------------------|---------------|
| Technology                     | Flooded       |
| EAN/GTIN                       | 3661024034487 |
| Voltage                        | 12 V          |
| Capacity                       | 45.0 Ah       |
| CCA                            | 330 A         |
| Length                         | 220 mm        |
| Width                          | 135 mm        |
| Height                         | 225 mm        |
| Box size                       | E02           |
| Polarity                       | ETN 1         |
| Terminal Type                  | EN taper post |
| Hold Down                      | B1            |
| Weights (subject of variation) | 12.50 kg      |